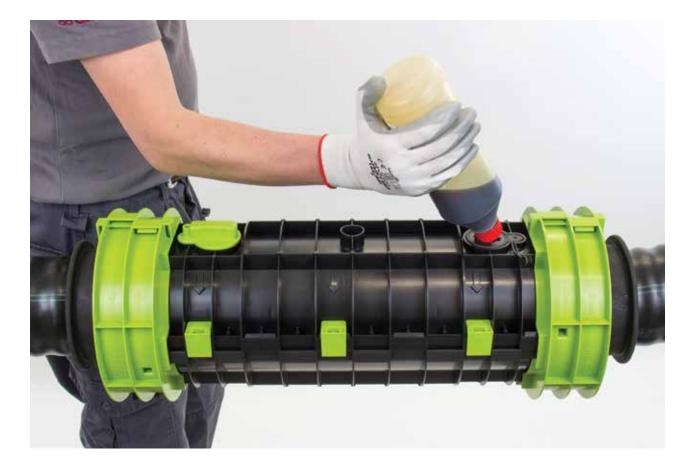

## 4.2.2.5 Insulat on of Casing Joints

Hiline *e*-Flex CFC-free polyurethane foam insulat on for shell sleeves and heat-shrink-type joints in dimensions HF 25/76 - 160/250. The required quant ty of foam is delivered in suitable container sizes for the various joints and T-pieces. The components are supplied separately in two bot les and are only mixed together when needed.

## Hiline e-Flex PUR foam insulat on Kits

Foam kits are supplied automat cally when purchasing shell sleeve and heat-shrink-type joints, however, should addit onal quant t es be required, the part numbers are detailed in the tables below.